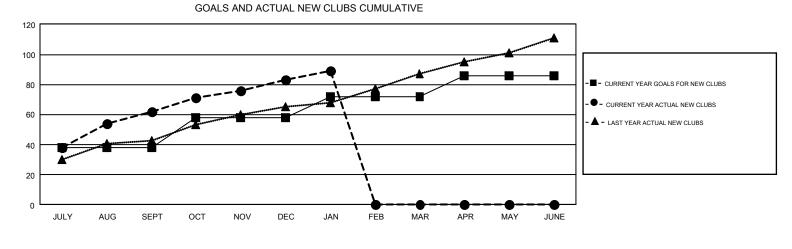

## GMT: ANIL TULSYAN

REPORT DOES NOT INCLUDE CLUBS IN UNDISTRICTED AREAS.

| Clubs                 |               |           |               | Members               |                           |                         |                                                    |  |
|-----------------------|---------------|-----------|---------------|-----------------------|---------------------------|-------------------------|----------------------------------------------------|--|
| RESULTS FOR 2018-2019 |               |           |               | RESULTS FOR 2018-2019 |                           |                         |                                                    |  |
| QUARTER               | NEW CLUB GOAL | NEW CLUBS | DROPPED CLUBS | QUARTER               | MEMBER GROWTH NET<br>GOAL | MEMBER GROWTH<br>ACTUAL | DROPPED<br>MEMBERS ACTUAL<br>(including transfers) |  |
| JULY/AUG/SEPT         | 38            | 62        | 4             | JULY/AUG/SEPT         | 1,107                     | 2,382                   | 1,174                                              |  |
| OCT/NOV/DEC           | 20            | 21        | 82            | OCT/NOV/DEC           | 1,100                     | 1,111                   | 4,243                                              |  |
| JAN/FEB/MAR           | 14            | 6         | 12            | JAN/FEB/MAR           | 606                       | 917                     | 597                                                |  |
| APR/MAY/JUNE          | 14            | 0         | 0             | APR/MAY/JUNE          | 246                       | 0                       | 0                                                  |  |