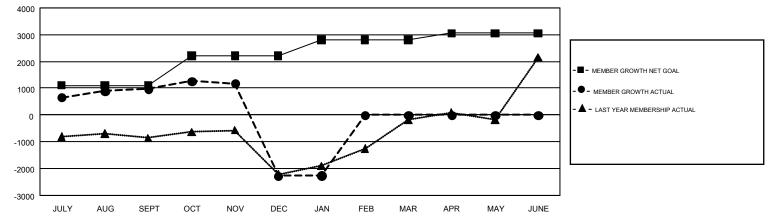

## GMT: ANIL TULSYAN

REPORT DOES NOT INCLUDE CLUBS IN UNDISTRICTED AREAS.

| Clubs                 |               |           |               | Members               |                           |                         |                                                    |  |
|-----------------------|---------------|-----------|---------------|-----------------------|---------------------------|-------------------------|----------------------------------------------------|--|
| RESULTS FOR 2018-2019 |               |           |               | RESULTS FOR 2018-2019 |                           |                         |                                                    |  |
| QUARTER               | NEW CLUB GOAL | NEW CLUBS | DROPPED CLUBS | QUARTER               | MEMBER GROWTH NET<br>GOAL | MEMBER GROWTH<br>ACTUAL | DROPPED<br>MEMBERS ACTUAL<br>(including transfers) |  |
| JULY/AUG/SEPT         | 38            | 62        | 4             | JULY/AUG/SEPT         | 1,107                     | 2,382                   | 1,174                                              |  |
| OCT/NOV/DEC           | 20            | 21        | 82            | OCT/NOV/DEC           | 1,100                     | 1,111                   | 4,243                                              |  |
| JAN/FEB/MAR           | 14            | 6         | 12            | JAN/FEB/MAR           | 606                       | 917                     | 597                                                |  |
| APR/MAY/JUNE          | 14            | 0         | 0             | APR/MAY/JUNE          | 246                       | 0                       | 0                                                  |  |